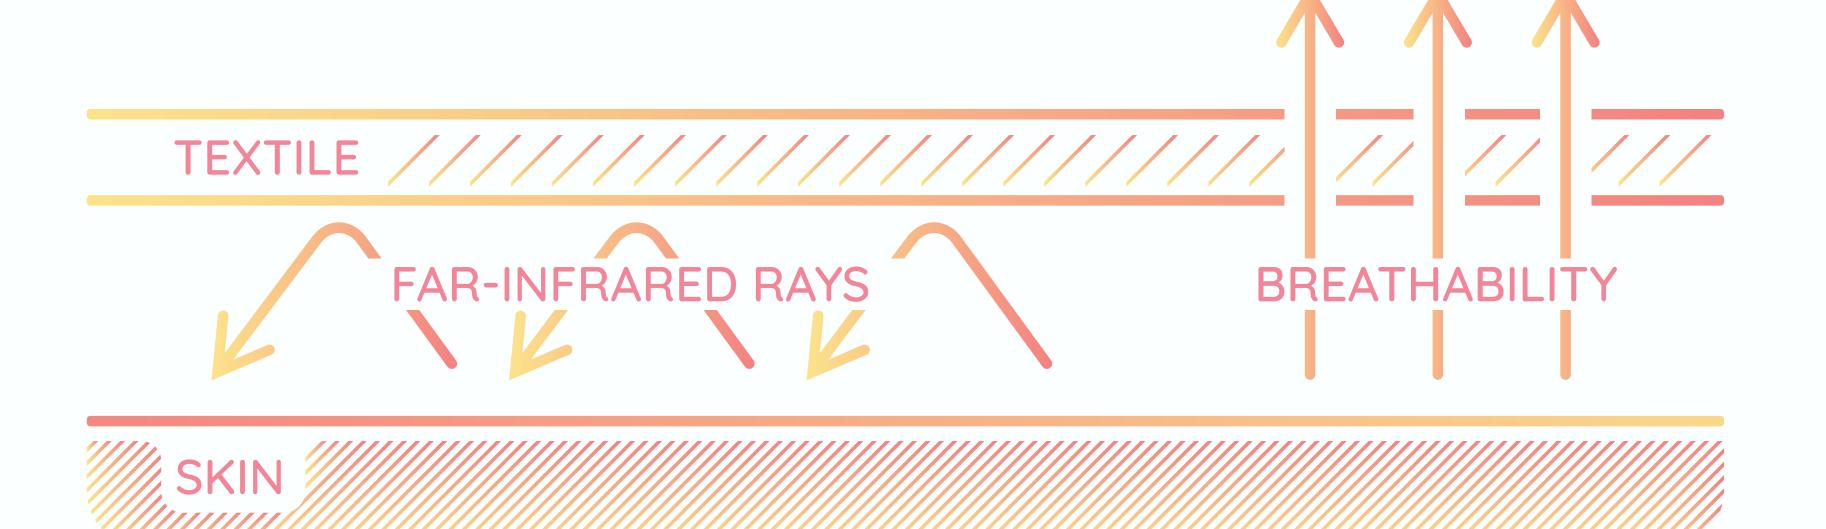

## HOW IT WORKS

Jacquard infuses a unique combination of six minerals into the fabric, which helps it absorb and reflect back the infrared rays your body emits while sleeping. Your body can then use this extra energy to optimize all kinds of body processes, like improving blood circulation, lowering muscle fatigue, and optimizing overall balance.