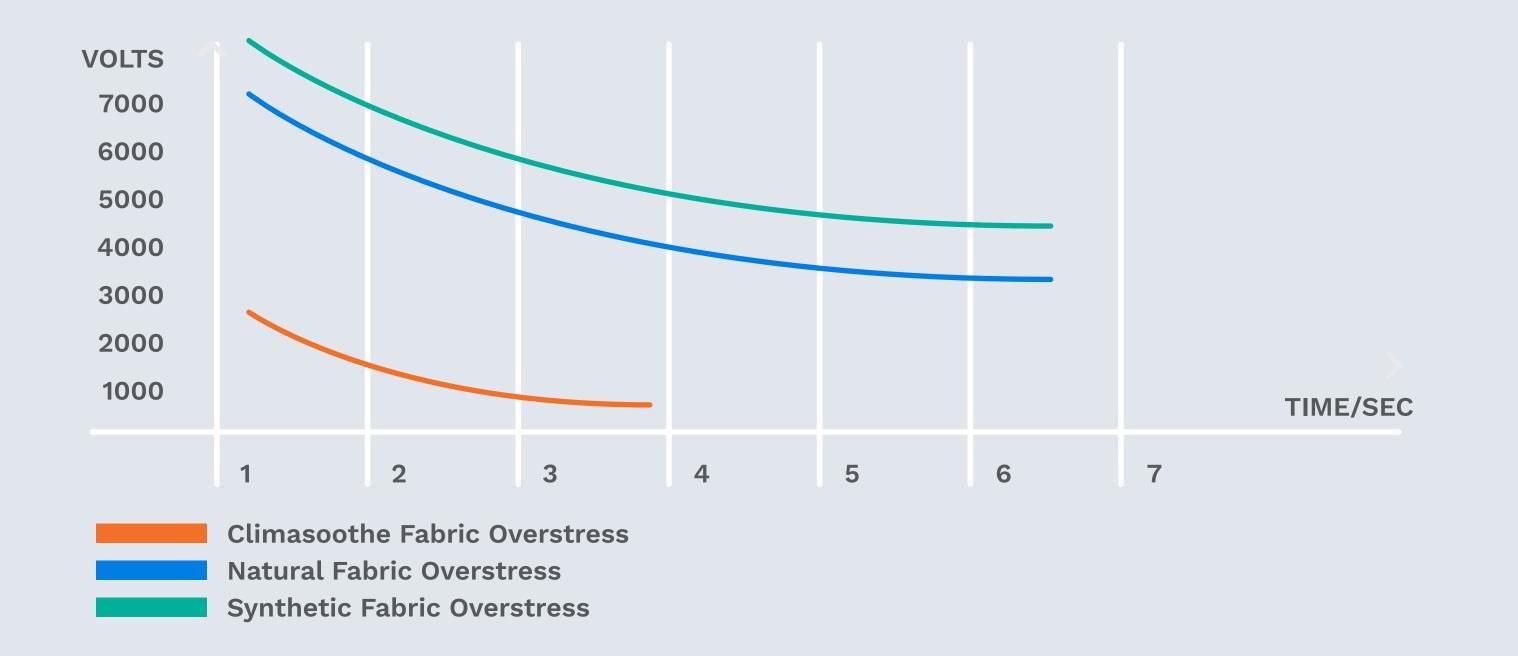

## **Static Protection**

By reducing the external voltage your body is exposed to during sleep, Climasoothe helps promote better blood circulation and greater oxygenation of your cells, which can reenergize your body and improve your immune system.

## How it works

Our Climasoothe yarn contains a conductive material based on active Carbon that absorbs and disperses the electrical charges that can accumulate around your sleeping environment by nearby cell phones, iPads or other electronic devices. Preventing voltage from discharging on your body means your muscles are more relaxed while you sleep increasing the quality and restorative nature of your rest.